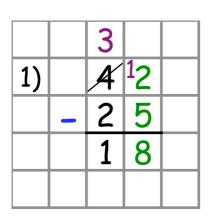

## Column subtraction

|    |   | 3 |                |  |
|----|---|---|----------------|--|
| 1) |   | Å | <sup>1</sup> 2 |  |
|    | - | 2 | 5              |  |
|    |   | 1 | 8              |  |
|    |   |   |                |  |

| Success criteria                     |  |
|--------------------------------------|--|
| Start on the <b>right</b> -hand side |  |
| Put only 1 number in a square        |  |
| Write the -                          |  |
| Put numbers in the correct columns   |  |
| Write the 1 that you take            |  |